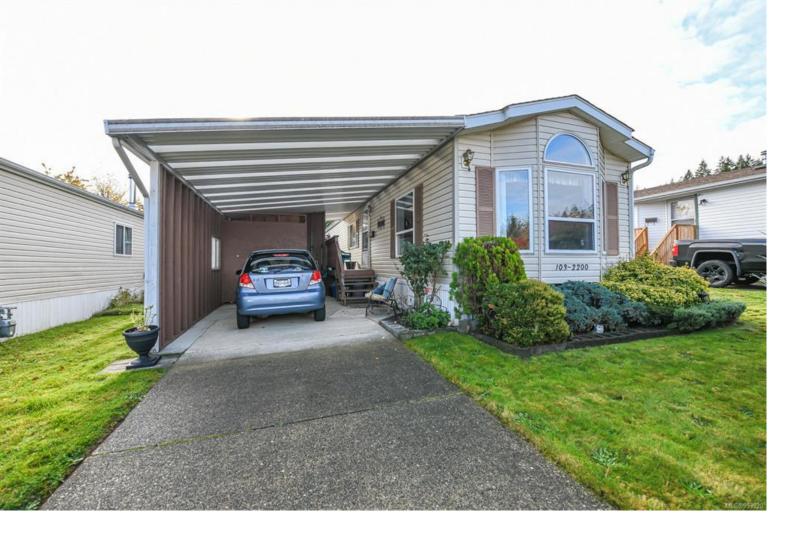

## 2200 Lambert Dr 103 Courtenay BC

\$460,000

On its own land! This unique park is a non-conforming, bare land strata: no meetings, bylaws, or park rules. Just 34 per month covers the cost of the road and common property maintenance. Built in 1995, this mobile has an open, spacious floor plan, with a large kitchen and living room area. The primary bedroom has a wall-to-wall closet. The second bedroom has 2 closets, there is no shortage of storage space. The 5-piece bathroom is complete with separate shower, soaker tub and double sink. The home is pristine and well maintained and move in ready. garden is lovely, and private. A new porch off the backdoor leads to the fully fenced yard and patio area. You can find sunshine or shade any time of day. Located just minutes to downtown Courtenay, the area is quiet and comfortable with wonderful neighbors and community