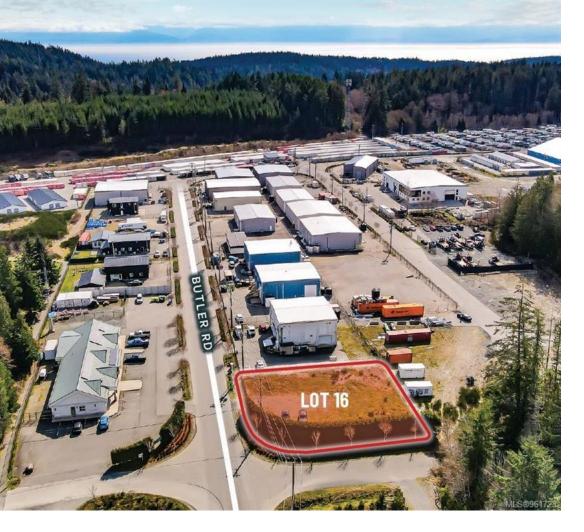

## 7450 Butler Rd 16 Sooke BC \$2,500

The opportunity to lease an industrial lot in the Sooke Business Park located at 7450 Butler Road. Lot 16 is 10,764 SF of fenced and secured industrial land. The property has excellent general industrial zoning which allows for a wide range of uses. Excellent vehicular access to Highway 14 allows for convenient servicing of all of the surrounding Westshore municipalities.