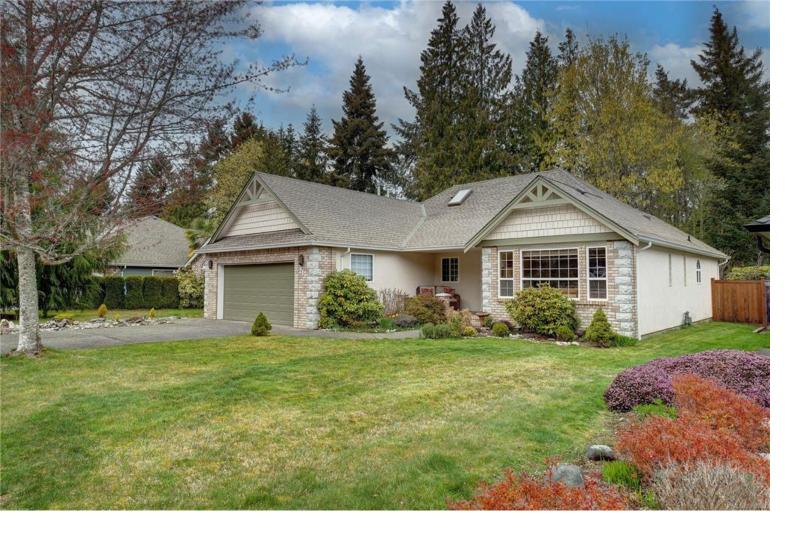

## 217 Hamilton Ave Parksville BC \$974,900

Welcome home to this beautiful bungalow perfectly located within the sought after community of Corfield Glades in Parksville! You will love the lifestyle this location offers c/w amazing schools, beautiful parks, and many amenities just a short distance away! Just a few of the many special features include: fabulous curb appeal - mature trees / landscaping - spacious floor plan - fresh paint in garage - spacious front Living Room with adjacent Dining Room soaked in sun from the South exposure window - fantastic Family Room c/w cozy gas fireplace - amazing Kitchen overlooking the backyard c/w beautiful granite counter tops and loads of cupboard and counter space + S.S. appliances, elegant back-splash and large island - spacious Primary Bedroom w 4 pc ensuite - The private yard is perfect for gardening c/w a large patio for your future BBQ's. The 20' x 20' garage will comfortably accommodate you vehicle(s) etc. Be sure to click on the 3D tour along with the Multi-media links! :0)