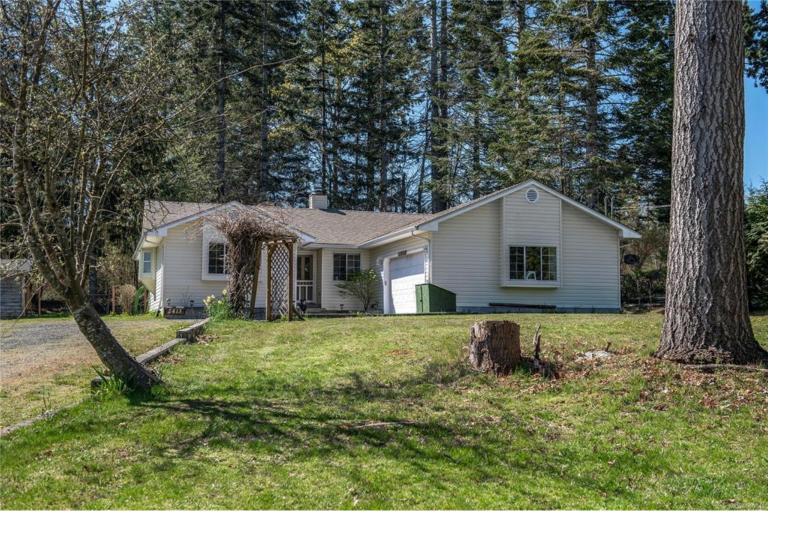

## 2413 Catherwood Rd Black Creek BC

Welcome to 2413 Catherwood Rd. Built in 1992, this rancher is located in the Comox Valley giving ease of access to both the Courtenay and Campbell River communities. With its rural location, this well-maintained home on a better-than-1/2 acre lot offers plenty of privacy in a lovely setting. It is a spacious 1,556 sq/ft, 3 bdrm/2 bthrm home with an attached double garage. The primary bedroom offers two closets and a great updated 3 piece ensuite. There is a large living room with a WETT certified fireplace. Make the backyard your personal oasis and relax on the patio beside the wired pond and waterfall feature. The roof is less than 7 years old and is a 30-year rubberized asphalt Malarkey shingle roof - so plenty of life left. The recently installed electric heat pump adds seamless comfort to your living all year round. Nothing to do but move in! Don't hesitate to ask your realtor to view this home.