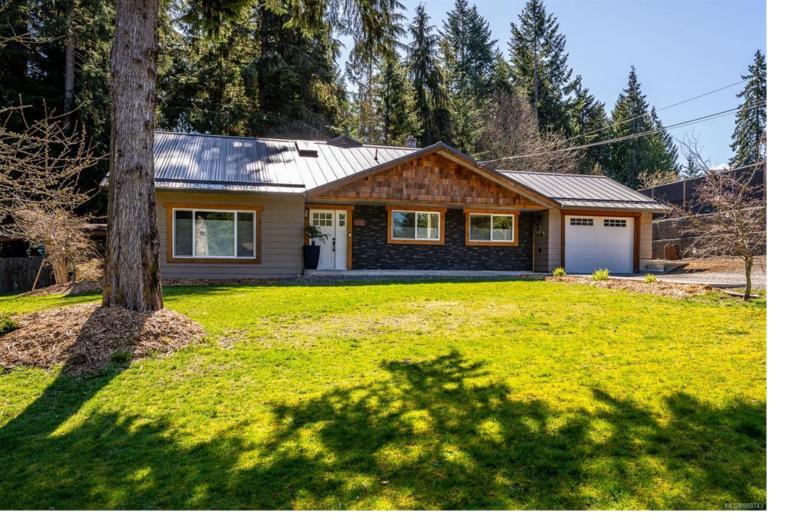

## 2821 Wellington St Cumberland BC \$1,655,000

Welcome to 2821 Wellington Street. Two pristine over 2000 square foot homes on a gorgeous and private .55 acre lot. This property includes four stalls of garage space and a 1000 square foot detached shop. The main home has been extensively updated in 2023 including a brand new kitchen and roof. The outdoor entertainment area for the main home is incredible, you will love spending evenings by covered outdoor fireplace! The 2nd home, built in 2009; is grand and spacious and enjoys a lovely rear yard patio and beautiful garden area with privacy fencing. There are so many exquisite touches throughout this property and both homes. This is a rare opportunity to purchase two incredible homes on a massive private lot, in Cumberland's nicest and most sought after neighbourhood.