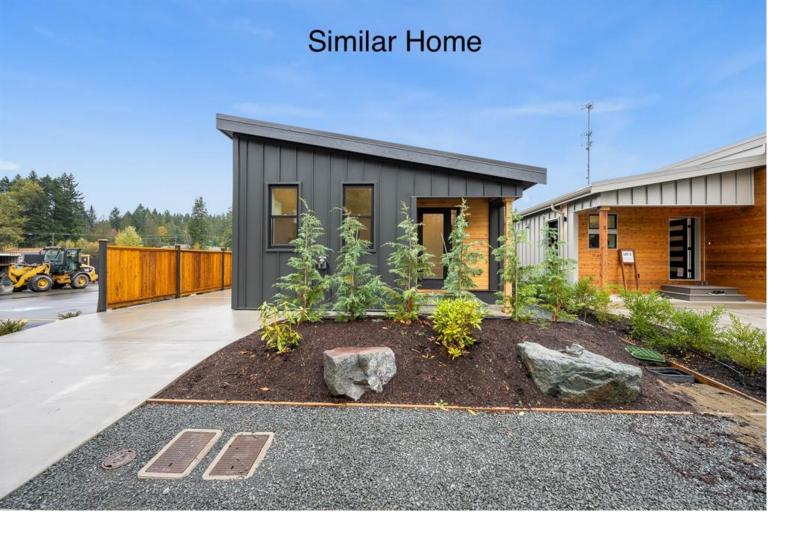

## 3025 Royston Rd 29 Cumberland BC

\$427,500

Welcome to Phase 2 of the Flats of Cumberland, comprising 11 units of the popular 'Lewis' model. This stunning contemporary home spans 1,078 sq ft, has 2 bedrooms, 1 bathroom and boasts a south-facing private covered patio. You'll love the open concept layout with vaulted 11' ceilings, modern kitchen cabinets and quartz countertops. The high ceilings continue through to the bedrooms with large windows giving plenty of light. With a warm steel frame construction, metal roof and metal siding, maintenance is minimal. The homes are incredibly well insulated and the mini split heat pump will keep you warm and cool. The Lewis model also features an extra long concrete driveway, fenced backyard, landscaping, irrigation and a shed as standard. Enjoy the generous storage space with a 5' poured concrete crawlspace. Plus upgrades available including natural gas fireplace, EV charger, appliance package and more! GST applies. Book your showing today