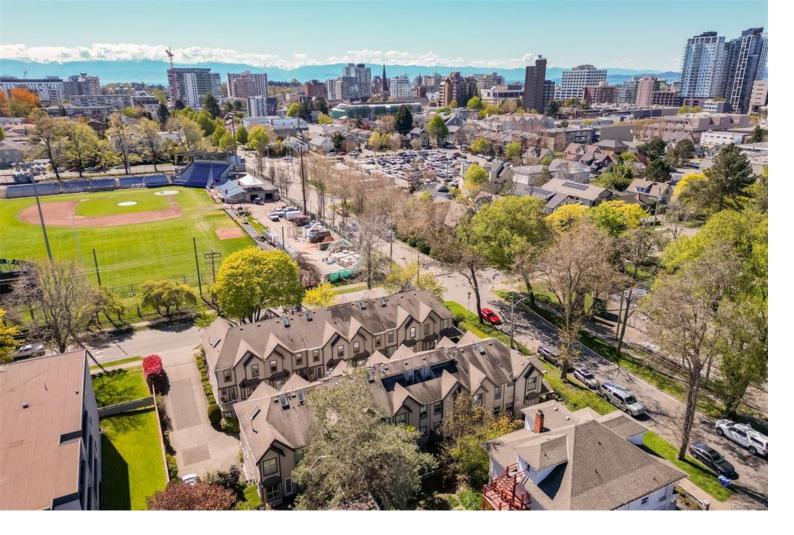

## 1010 Pembroke St 3 Victoria BC

\$699,900

Open Friday, April 19th 4:00-6:00pm. Looking for a central downtown location surrounded by two city parks (tennis, sport court, kids' playground and the Crystal Pool, Royal Athletic Park for summertime ball and concerts)? This urban oasis might be the ticket. Drive-in garage with additional storage for your hobbies, bikes or a little work shop. Your neighbourhood amenities include Patisserie Daniel, Cold Comfort ice cream, Jones BBQ and Mt Royale bagels plus other fabulous spots. Quiet location but minutes to groceries, bike networks and downtown. Updated kitchen with white shaker cabinets, quartz counters with undermount sink and stainless steel appliances. Upstairs you will find vaulted ceilings a laundry room and a bathroom with 'cheater' ensuite access. Gas fireplace, stove and hot water tank. Back garden patio for your outdoor relaxation and BBQing, or to take your pooch out for a quick jaunt. Extra street parking for a second vehicle if needed.