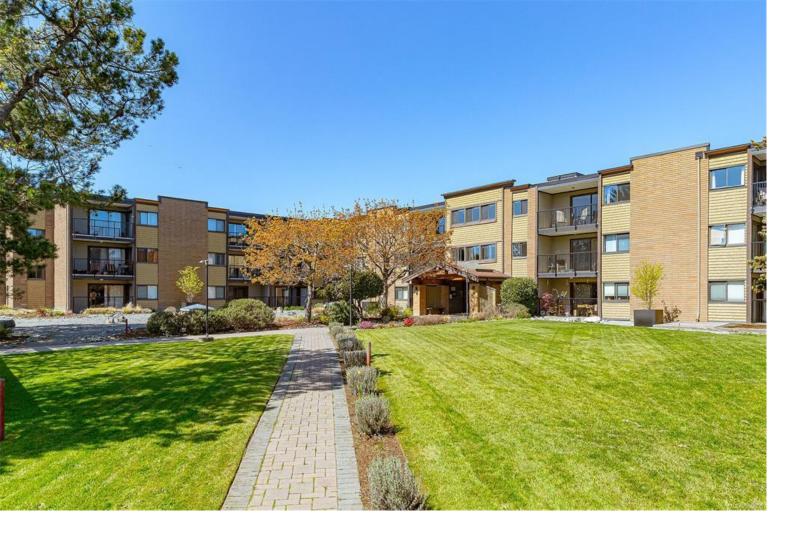

## 1870 McKenzie Ave 308 Saanich BC

Beautifully renovated and spacious 2 BR / 1bath top-floor condo with western exposures. Quiet side of the building well back from traffic noise and pastoral views. Location ultra-convenient for UVic, and with no rental restrictions. Great sunset views out towards Gordon Head, Mount Doug and the Malahat. The huge balcony has access from two sliding doors to enjoy the outlook. Generous room sizes in this 1000+ sq/ft suite including a large primary bedroom. In-suite laundry, 1 underground parking spot, and a storage locker just down the hall. Central bike storage facility, and plenty of on-site visitor parking. This well-run strata is a great place to call home or a nice investment property close to the university.