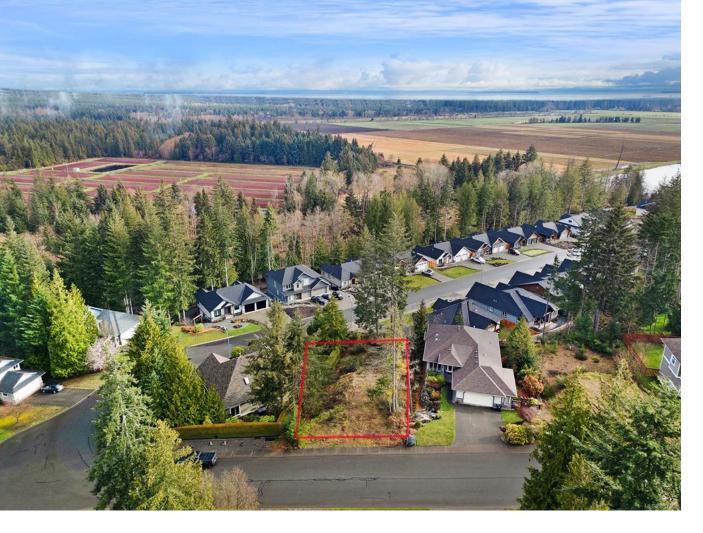

## 3141 Klanawa Cres Courtenay BC \$450,000

Are you looking for a prime lot in a beautiful East Courtenay location? Look no further than this 0.21 acre lot. Perfectly located near Coscto, Hospital, all levels of education (including College), trails, parks, Comox International Airport, CFB Comox, Platinum rated Crown Isle Golf community & shopping centres. Views of farmland and mountains. The grade of the lot is well suited for a popular rancher walk out plan. This .21 acre lot offers R-1B zoning which allows for a home business or a legal secondary suite (walkable for tenants at the College or Hospital). You'll love the proximity to downtown amenities in Comox and Courtenay, as well as the quick connection to Mt Washington slopes and Comox beaches (the best of both worlds!). This is a prime location with neighbouring homes fetching premium prices!