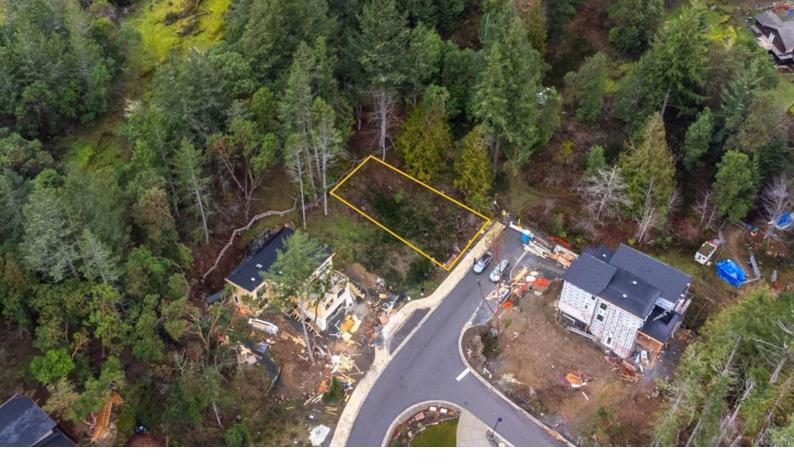

## 483 Delora Dr Colwood BC

Welcome to the new Royal Vistas subdivision in the much sought-after neighbourhood of Colwood! This 6719 sqft lot is ready to build on with all services at the property line. This well-appointed building lot is situated on a highly dessirable area, providing easy reach to schools, shopping centers, healthcare amenities, and diverse entertainment choices. Whether you're drawn to delightful local stores and dining spots or prefer nearby parks, trails, and beaches, there are abundant possibilities to enjoy the beauty of outdoors. Seize this uncommon opportunity to possess a slice of natural beauty and construct your ideal home within a tranquil, natural environment. Price + GST.