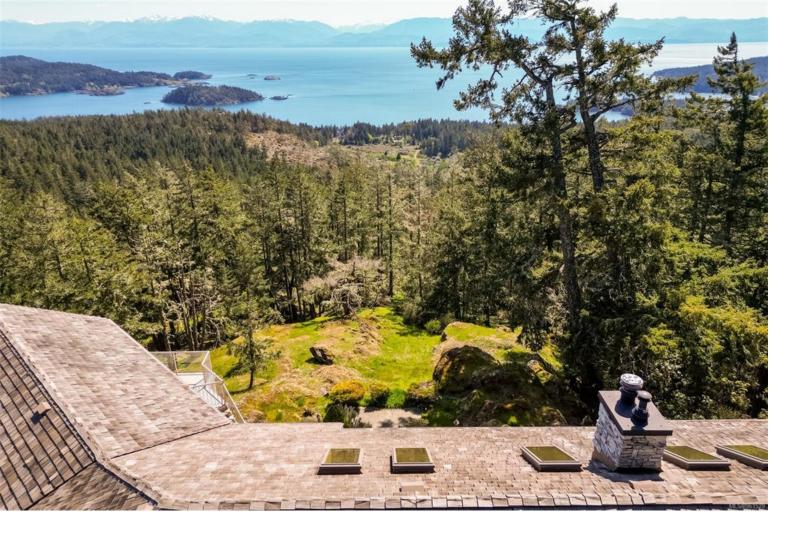

## 558 Wilderness PI Sooke BC \$2,300,000

Perched atop Mount Matheson, this stunning 5 bedroom, 4 bathroom home is a haven of tranquillity and breathtaking ocean views. Meticulously maintained for 25 years, this 5090 sq. ft. residence boasts exceptional quality. When you arrive you'll be amazed by the southern views over Beecher Bay, the Salish Sea, and the snow-capped Olympic Mountains. Step inside and be awestruck by southern vistas encompassing Beecher Bay, the Salish Sea, and the Olympic Mountains. The architect's focus on maximizing views is evident in every room. Soaring 17 ft. vaulted ceilings, skylights, and floor-to-ceiling windows create a light-filled sanctuary. The oversized kitchen is a dream, with granite counters and large pantry. Your luxurious primary suite features a 7-piece ensuite and a spacious walk-in closet. The view-filled lower level has 3 more bedrooms, a wine cellar and rec room with/ hot tub access. Two heat pumps, 2 200 amp panels, 20 kw backup generator, 3-car garage, a cedar shake roof and more!