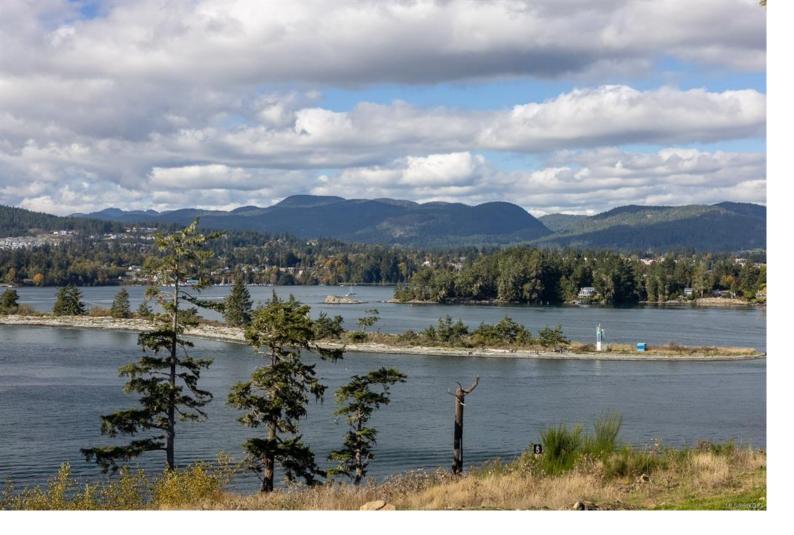

## 7120 East Sooke Rd Sooke BC

\$769,900

This easy to build, partial cleared lot is located in the breathtaking Silver Spray Developments and offers views over Whiffin Spit, Sooke Harbour, and the Olympic Mountains. Sitting at .35 acres, this ever desirable west facing ocean view lot is walking distance to beautiful East Sooke Park, an incredible 3600-acre park with over 50km of hiking trails, as well as waterfront access. With an exciting amount of development in the region, and even a proposed marina, this area provides a sensational opportunity to build your dream home (municipal water/hydro are at the lot line, & common septic system is in place). This location provides an idyllic lifestyle on the highly desirable south coast, immersed in nature, close to fishing, boating, and whale watching, with the ability to soak up every sunset. Less than an hour to Victoria, and with easy access to the amenities in Langford, its the perfect location on the edge of the world. (Buyer to confirm GST does not apply)