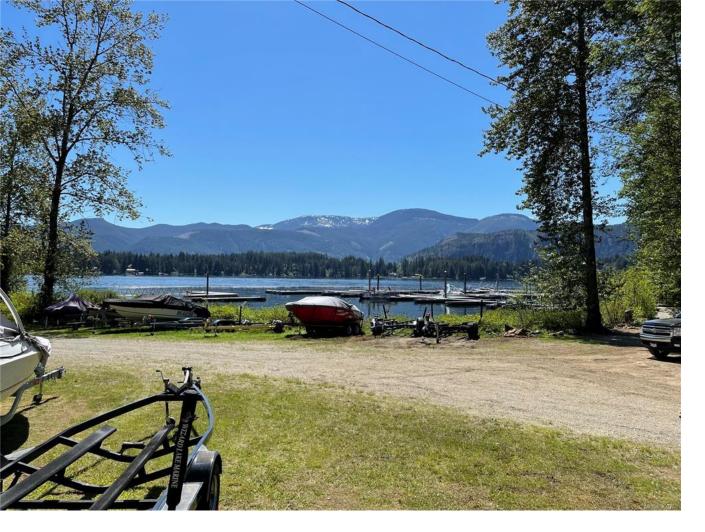

## 10324 Lakeshore Rd E-11 Port Alberni BC \$349,900

Sproat Lake Paradise without the work! Immaculately kept 5th Wheel with 3 pop outs are included in this sale. This premium waterfront lot at Tall Timbers Holiday Park boasts views of the water & privacy as it is surrounded by a hedge & fence. Added features include a brand new 10x12 gazebo & furniture, shed & large shelter logic tent that has been made into an outside bedroom. Tall Timbers is a recreational, gated community with full-time on-site caretakers. Amenities include: boat launch, possible boat moorages, ropedoff swimming areas with two swim platforms, mini golf, laundry, shuffleboard, volleyball, horseshoes, library, kids playground, two designated dog swim areas, beautiful, clean bathrooms with showers, newly refurbished tennis court and two large common areas on the sandy beach. Whether it be enjoying all the activities the lake has to offer; this place can make life's greatest memories both day and night. Enjoy views of the lake & endless water sports.