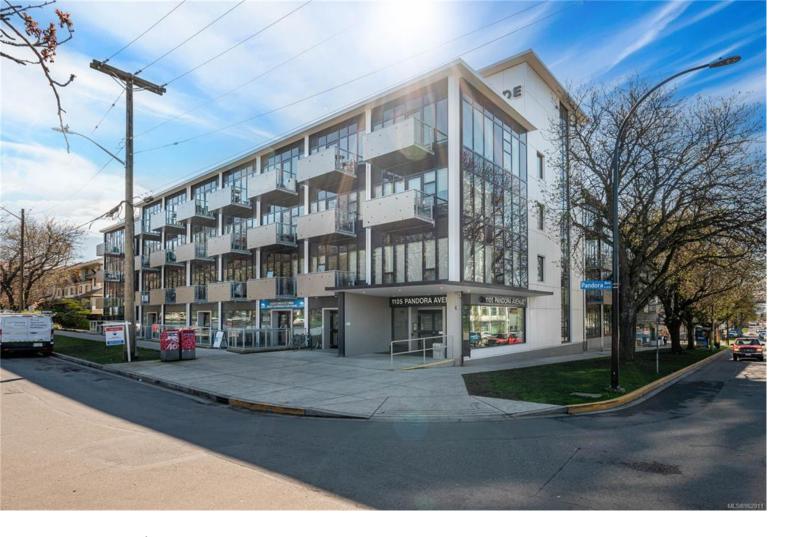

## 1105 Pandora Ave N404 Victoria BC

\$390.000

Located in the heart of downtown Victoria at The Wade this steel and concrete building truly has it all. This gorgeous condo boasts an open floor plan and a perfectly designed kitchen with high-end appliances, including a gas cooktop and hidden fridge, along with plenty of cupboards and cabinets that stretch to the ceiling for added storage. The unit also features beautiful wide plank hardwood floors, quartz countertops, heated tile floors as well as a private patio, walk-in shower, in suite laundry and separate storage. Perks don't stop there - as an owner in the building, you'll also have access to a gated courtyard and a rooftop deck with gardens where you can enjoy the fruit trees, fresh air exchange, dedicated garden plots, alkaline water treatment and even the common beehive making it the perfect place to relax and take in the breathtaking views. Conveniently located near every amenity major bus routes and an easy to walk or bike to work.