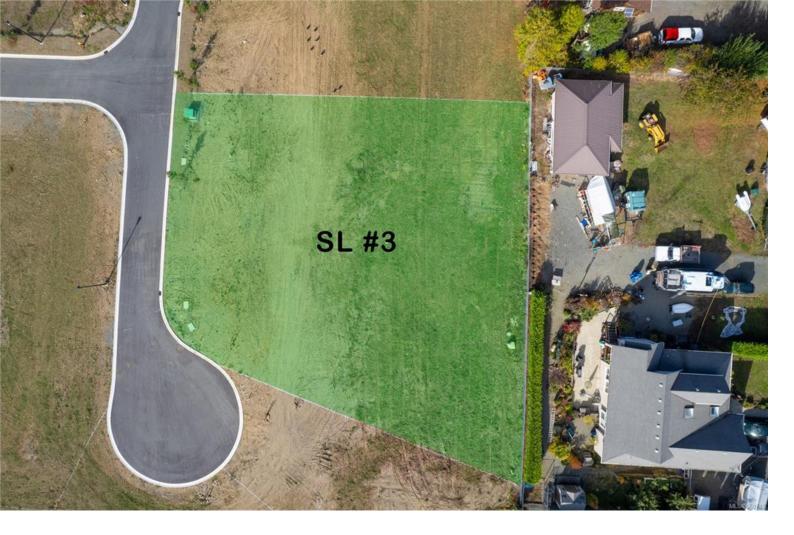

## SL 3 Ocean Blue Pl Lantzville BC

\$749.900

Bring you own builder because your dream home awaits! Located in the seaside community of Lantzville where a true small-town community feel is realized and the new Island View Estate Neighbourhood is growing. Nestled in this large lot neighbourhood of half acre parcels is a small bareland strata comprising 5 Strat lots protected with design guidelines and a building scheme to preserve the integrity and overall feel of Island View Estates. Offering a half-acre fully serviced lot with municipal water, sewer, natural gas, and Ocean Views depending on the placement of your home. R1 Zoning allows for 35% lot coverage with the option to add a carriage home, or detached shop for your toys if desired. Come see for yourself what's going on at Island View Estates in Lower Lantzville.