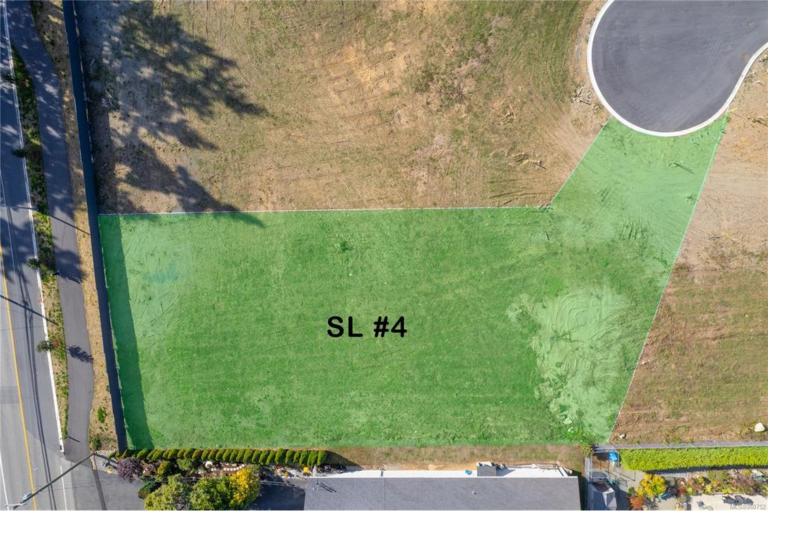

## SL 4 Ocean Blue Pl Lantzville BC

\$779,900

Bring you own builder because your dream home awaits! Located in the seaside community of Lantzville where a true small-town community feel is realized and the new Island View Estate Neighbourhood is growing. Nestled in this large lot neighbourhood of half acre parcels is a small bareland strata comprising 5 Strat lots protected with design guidelines and a building scheme to preserve the integrity and overall feel of Island View Estates. Offering a half-acre fully serviced lot with municipal water, sewer, natural gas, and Ocean Views depending on the placement of your home. R1 Zoning allows for 35% lot coverage with the option to add a carriage home, or detached shop for your toys if desired. Come see for yourself what's going on at Island View Estates in Lower Lantzville.