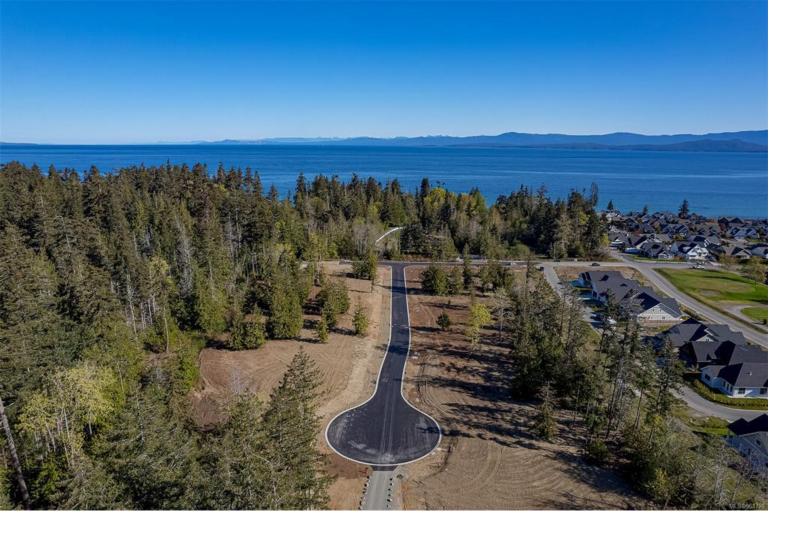

## proposedSL16 Camassia Close Qualicum Beach BC

\$669,900

If you're looking to build a home within Qualicum Beach, here is your chance! Nestled between the Estate properties & Eaglecrest, Shelter Ridge's 16 fully serviced lots boast larger than average properties, ranging from .27 of an acre to .39 of an acre, providing a generous expanse to accommodate not only your dream home. Lot #16 is designated for a duplex to be built: ideal for multi-generational living, families looking to pool their resources together, or creating a long-term rental opportunity as a mortgage helper. Shelter Ridge is the pioneering subdivision in Qualicum Beach committed to building homes that align with Step Code 4, reflecting an exceptional standard of energy efficiency. This eco-conscious approach not only benefits the environment but also promises significant savings on utility bills This desirable location offers easy access to nature, the sandy beach, and only a short stroll to Eaglecrest Golf Course & Restaurant. Come have a look today!