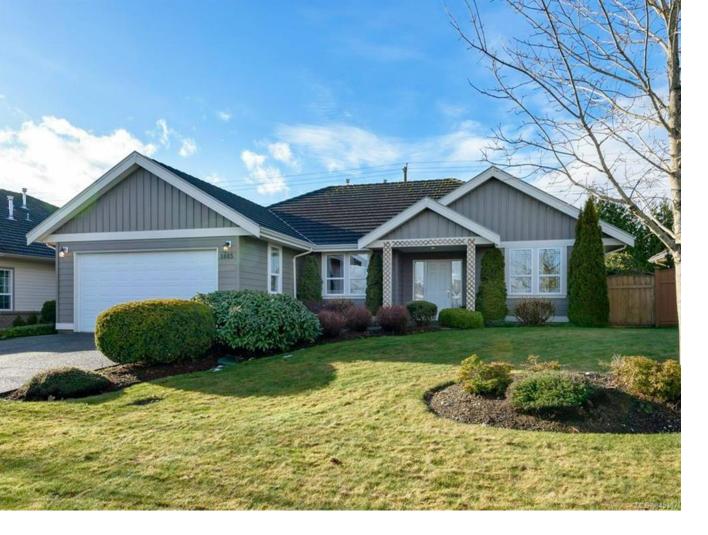

## 1005 Monarch Drive Courtenay BC

\$659,900

Easy living in Crown Isle. This bright & sunny 3 bedroom, 2 bathroom rancher in Crown Isle offers open design living. Living room features a rock faced gas fireplace, wood floors, 9' ceilings and large windows to let the light stream in. The kitchen has lots of cupboard space & features an island offering plenty of workspace & extra seating. Spacious bedrooms include a full master suite, walk-in closet & full en suite. The .19 acres level lot is completely landscaped with a fully fenced, large private back yard and patio. No GST!