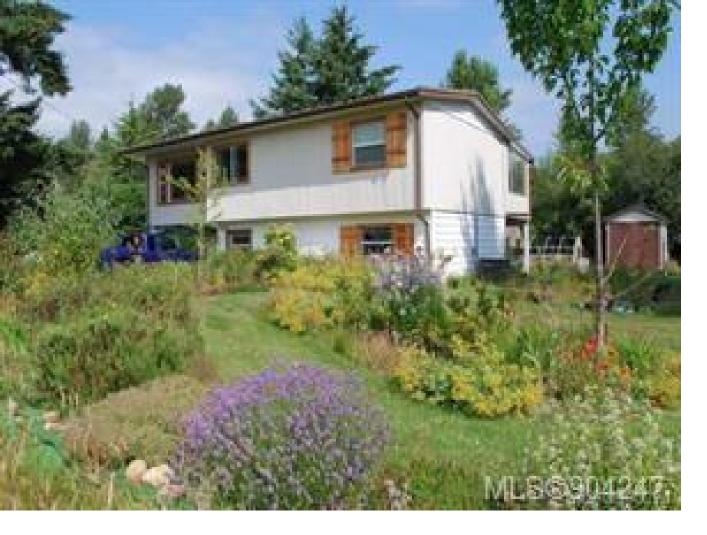

## 1238 DON Rd Comox BC

\$679,900

Charming beachside community, walk to beach, local pub and walking trails. This home is located on .61 of an acre, 5 minutes to CFB Comox, airport and 10 minutes to downtown Comox. This rural property has piped water and is located in popular Comox Peninsula. Detached workshop currently used for wood finishing could also be used for a studio or home office. This outbuilding has new siding, updated roof, dust extraction system, spray booth, 6 220 plugs; fully finished inside and out. This lovely home features 4 bedrooms, 2 bathrooms, heat pump, single carport and country setting. The property has good access to the street, perfect for RV and boat parking. Inside, open concept with nice fresh kitchen with wooden cabinets and laminate flooring. Quiet no-through road.