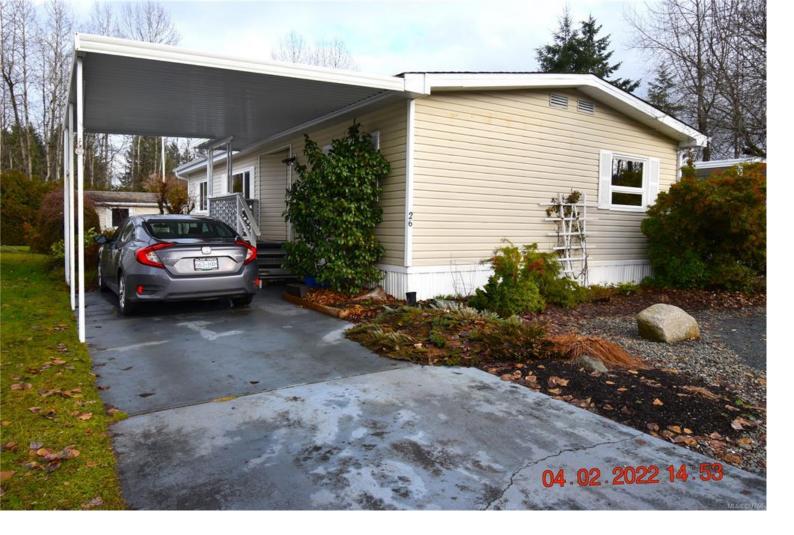

## 2140 20th St 26 Courtenay BC

\$299000

Wonderful mobile home park in Courtenay is for those 55 yr plus. The location of this doublewide 3 bedroom, 2 bath home in Japonica Park makes it easy to get wherever you need to go for shopping, walking and recreation. It is in great shape with hardwood floors in the living room and eating area. Two skylights add natural light, two of the bedrooms are very large and the third makes a good office or den. Primary bedroom is at the back and has a walk-in closet and full ensuite. With a low maintenance yard you won't be a slave to the garden and 2 sheds add storage space that is sometimes lacking. There's a patio in the back and 2 decks, one at the entrance and one on the other side with gas BBQ hookup and stairs into the yard. This could be your next home! All measurements approximate, verify if important.