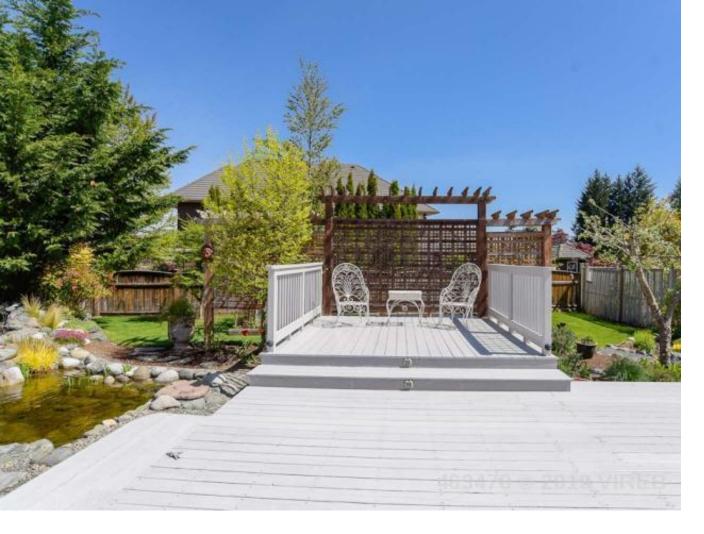

## 3259 Majestic Drive Courtenay BC

\$749,900

Spectacular rambling rancher with 3 car garage, 1826 sqft with professionally landscaped backyard including stream feature with pond and entertainment sized deck. Well appointed details inside include a beautiful entry, hardwood flooring,no carpets, custom designed trim package, two gas fireplaces, large open kitchen with granite counters, eating island, quality appliances and breakfast nook. Recently professionally painted with a neutral colour, fresh and clean paint palette. The master suite features a walk-in closet, frameless shower and tub and you can hear the pond feature from the bedroom window. Brand new commercial grade gas hot water tank. Walking in the backyard one finds a raised bed vegetable area, blueberries, raspberries, flowering trees, shrubs and herb garden...special place for bees and birds to visit. Roof replaced approx five years ago. Crown Isle Estates golf course development.