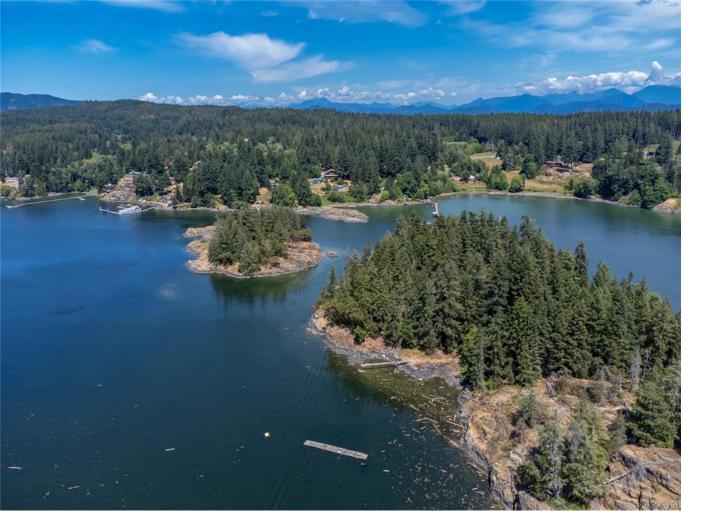

## 0 Doe Island Quadra Island BC

\$1,899,999

Now you can immerse yourself in the beauty, seclusion and tranquility of owning your own 3.8 acre private island. Nestled into the protected waters of the SW shore from Quadra Island's Gowlland Harbour you are only minutes from April Point and the Discovery Marina in Campbell River. The Mossy bluffs, unique shoreline and gorgeous arbutus trees are a beautiful setting for 2 cabin style dwellings that capture all the views. Both north and south Cabins feature open concept kitchen/living/dining rooms, large primary bedrooms with stunning views and lofts. Each with their own signature style, the north cabins presents a warm cozy rustic feel with river rock wood burning fireplace, large decks, floating dock(60'x10'6") with ramp, 3pc bath and oceanside river rock stone hot tub. The south cabin with its modern vibe has gorgeous hardwood floors, timber framing, maple shaker cabinetry, laundry, gas fireplace and private dock and so much more. Call for details to book your private tour.