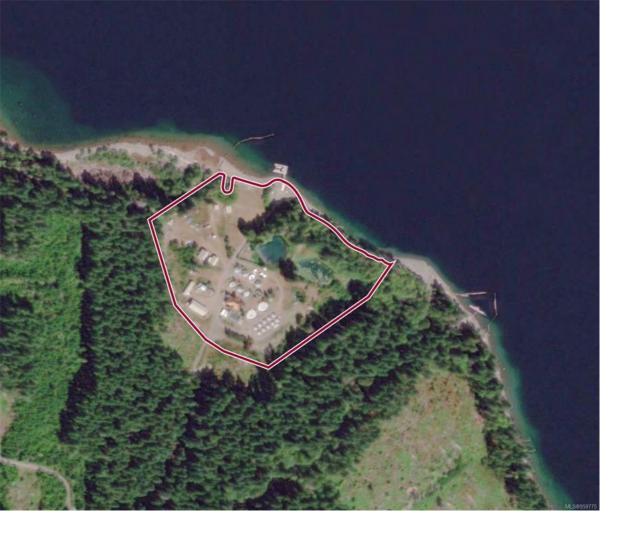

## O Great Central Lake (Off) Ave Port Alberni BC \$1,499,000

13.24 acres on Great Central Lake! Court Ordered Sale. Currently operating as "Omega Fish Hatchery" on Great Central Lake. Private 13.24 Acres including a a wharf, fixed leasehold improvements & structures. Boat access only - approximately 20 minutes by boat. Please do not access property without listing agent's consent.