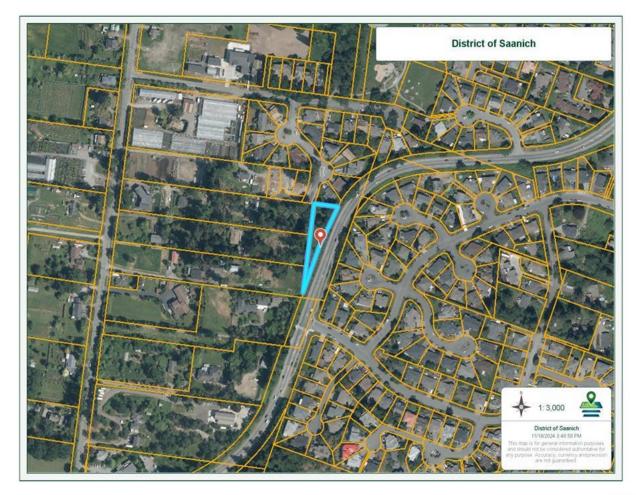

## 0 Helmcken Rd Saanich BC

\$699.000

The District of Saanich is offering a large vacant lot for sale in the popular and family-friendly Strawberry Vale neighbourhood. Fronting Helmcken Street and backing onto Blue Ridge Place, this roughly 19,600 sq foot lot is currently zoned A-1, allowing multiple uses including single-family homes and small-scale, multi-unit housing. This location provides easy accessibility to amenities, schools, parks and recreational facilities. Embrace the potential of this vacant lot and seize the chance to craft the perfect living space tailored to your lifestyle. The lot currently has no direct road access. Buyers are encouraged to retain an Engineer to consult with the District for access and utility-related questions. The listing price is based on a recent appraisal. All measurements are approximate and all uses are to be confirmed by the buyer.