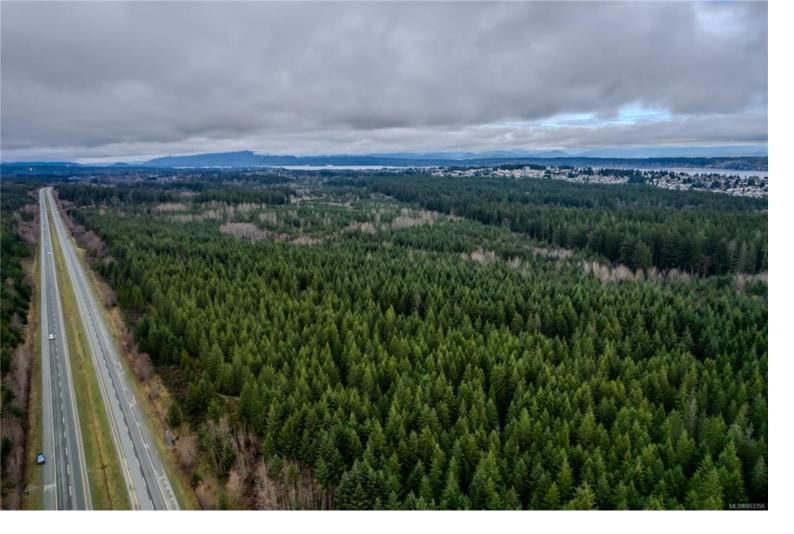

## 0 Inland Island Hwy Campbell River BC

\$2,400,000

Outstanding opportunity to acquire development property within the City limits of Campbell River, Vancouver Island's third largest city and just 1.5 hours drive north of Nanaimo. This 38.5 acre property is near the Beaver Lodge Forest Lands with schools and recreation near by. It is undeveloped and consists of mixed forest as well as large sections of regeneration from when the area was logged in the early 2000s. The property is close to the Jubilee Heights residential development and close to the Inland Island Hwy. Up to 120 acres total is available with the adjoining parcel also available for sale.