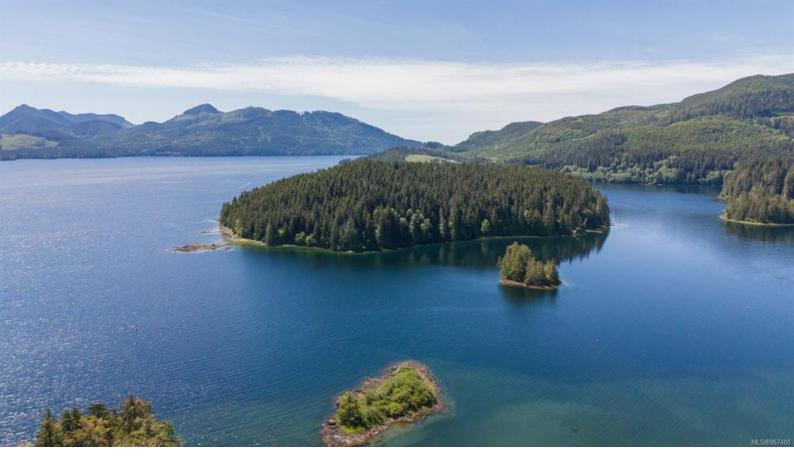

## O Schloss Island Quatsino BC

\$995,000

Schloss Island is located within a sheltered inlet on the northwest tip of Vancouver Island. Abundant with rich natural life, the Island consists of 82 acres of beautiful standing timber and is surrounded by diversely stunning shorelines. Easy access to Vancouver Island, space to land a helicopter and has full cell service. A rare and exclusive opportunity to own a remote piece of West Coast wilderness and history.