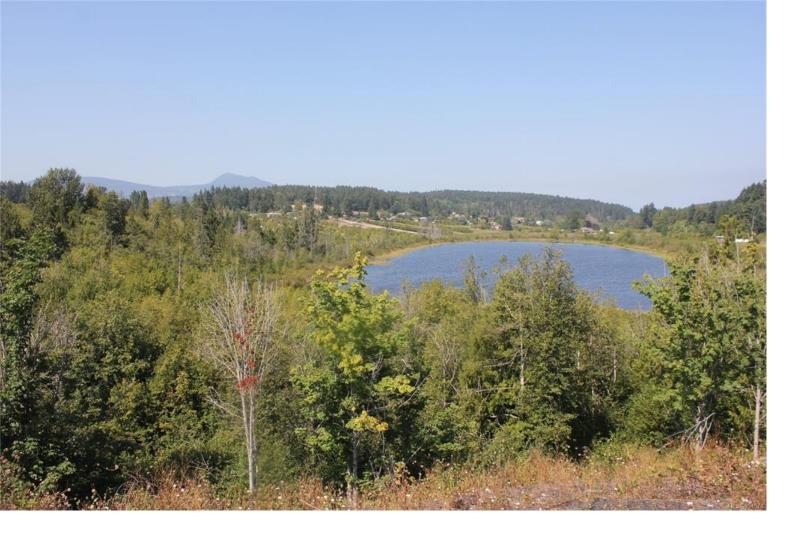

## 0 Thompson Ave Nanaimo BC

\$1,050,000

This approximately 56 acre vacant site is located in the South Wellington district of South Nanaimo. The split zoning of property AG1D ( within the ALR ) and RS2F ( Rural residential ) allows for agricultural use and rural development. The agricultural portion fronts on Beck Lake, has varying topography and contains a large peat deposit. The residential portion may have subdivision potential. The sale of this property is subject to an order of the Supreme Court of BC, any offer must include a Schedule "A" ( Court approved sale ) addendum, contact L/Agent for details and a copy of the schedule.