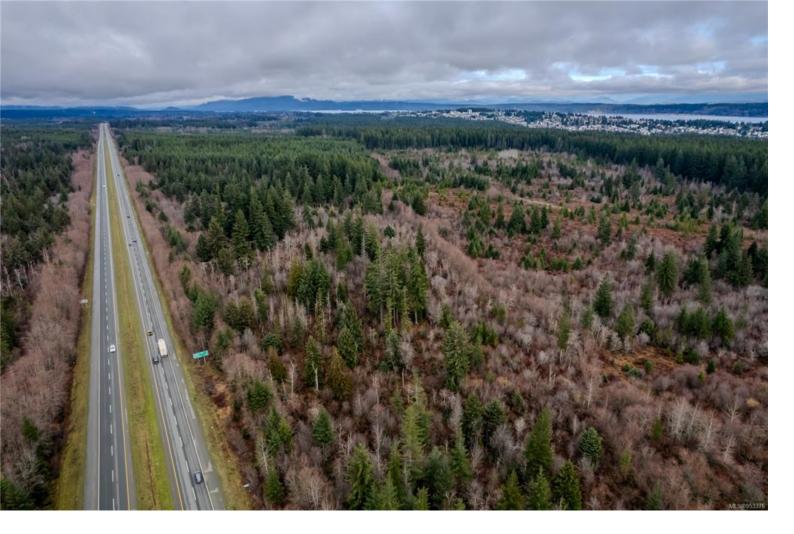

## 00 Inland Island Hwy Campbell River BC

\$4,800,000

Outstanding opportunity to acquire development property within the City limits of Campbell River, Vancouver Island's third largest city and just 1.5 hours drive north of Nanaimo. This 80 acre property borders the Beaver Lodge Forest Lands with schools and recreation near by. It is undeveloped and consists of mixed forest as well as large sections of regeneration from when the area was logged in the early 2000s. The property is close to the Jubilee Heights residential development and the Inland Island Hwy. Up to 120 acres total is available with the adjoining parcel also available for sale.