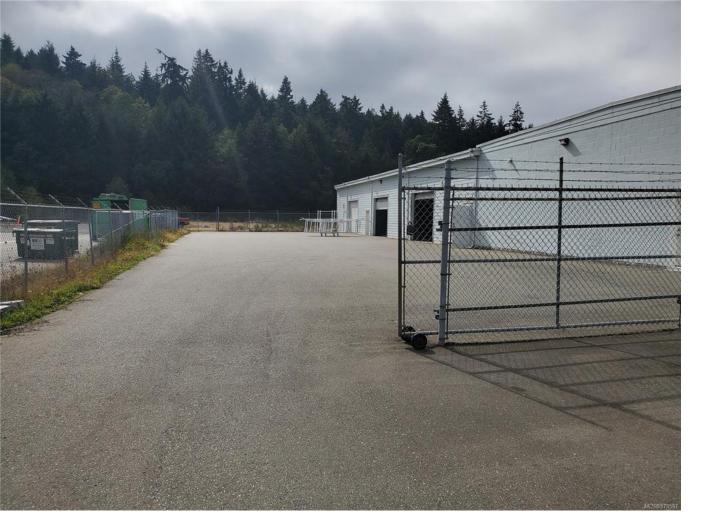

## 1210 Industrial Way 1 Parksville BC

Great Location in the Parksville Industrial Park, Easy ingress and egress. Available to Lease 2700 sq ft warehouse space with a grade level loading door. This listing is for 2700 sq ft of warehouse/Industrial Space with Washroom. There is an additional yard space of approximately 20,000 sq ft available. This location/warehouse is well located just a short distance from the Island Highway and in the bustling Industrial area of Parksville.