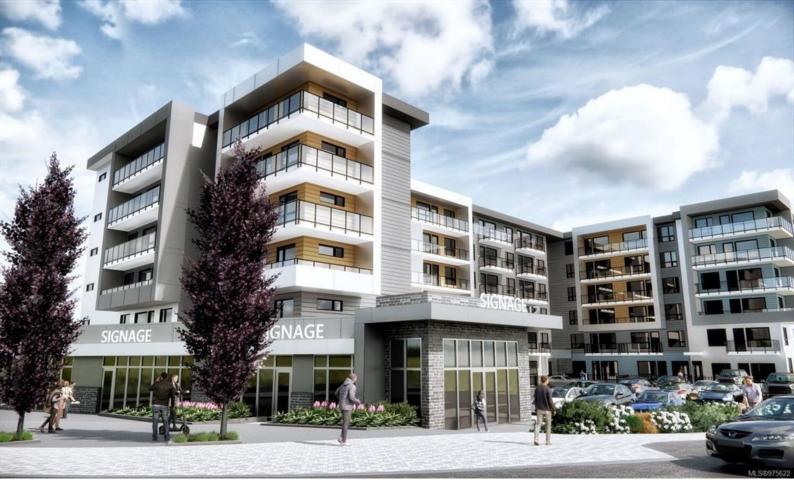

## 1488 Flint Ave 1 Langford BC

\$28

Opportunity to lease unit 1 at 1488 Flint Avenue, located in the upcoming Westview development. The development features 110 residences with views of the Westshore and Downtown Victoria. Unit 1 features 1,205 sq. ft. of retail/office space, delivered in shell condition and expected to be completed by Q4 2025. With over 1,800 homes in planning and development within 1.5km, this unit provides the rare opportunity to service a rapidly growing and under-serviced customer base.