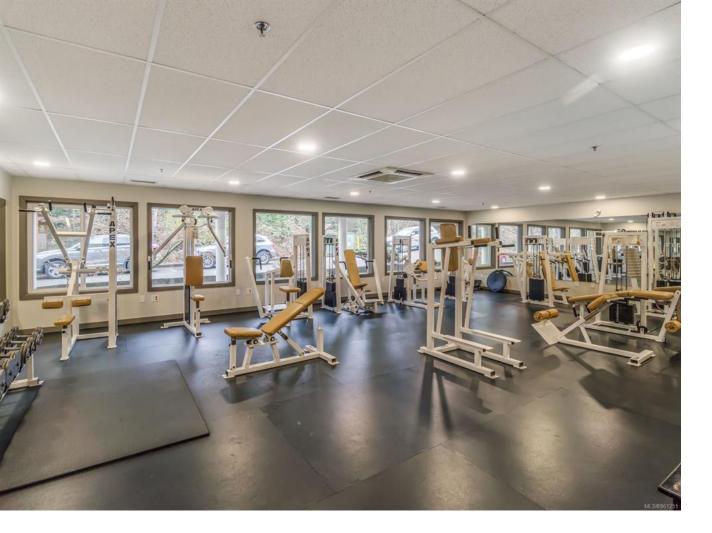

## 1600 Stroulger Rd 1 Nanoose Bay BC

\$17

A Turnkey Health Club Opportunity! - Amazing opportunity to lease an operating health club with existing sales! The opportunity can include up to 5500 square feet of floor area including or excluding the use of the change rooms, pools, indoor/outdoor hot tubs, sauna, gym, yoga rooms, offices, meeting rooms, the pickleball courts and the other outdoor common areas. This is a prime location for your next health club business. Your clients will enjoy the peaceful surroundings found at Pacific Shores Resort & Spa. The resort is set alongside beautiful Craig Bay with beach access. The 13-acre property includes gardens, gyms, trails, indoor and outdoor pools, hot tubs, barbeques, an onsite restaurant with an ocean view, a selection of seasonal lawn games as well as a 10-court pickle ball facility. The resort is a perfect destination for relaxation fitness, and fun. Lease rate is negotiable based on your renovation needs, space needed, and the negotiated terms. Book your showing today!