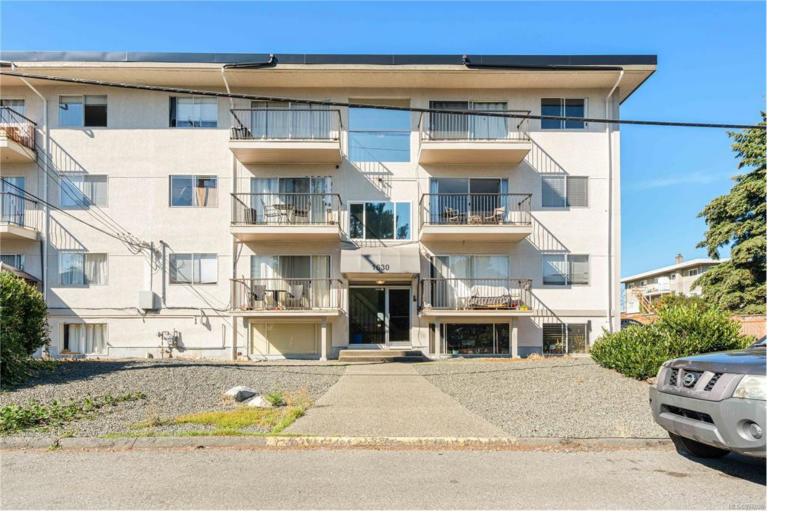

## 1630 Crescent View Dr 1 Nanaimo BC \$304,900

Discover the perfect blend of comfort + convenience with this well-maintained 2 bedroom, 1 bathroom condo located in the heart of Central Nanaimo just minutes from shopping, dining, transit, schools, parks + hospital. Ideal for first time home buyers, downsizers or investors, this spacious condo offers no charge washer + dryer in the common area adjacent to this unit, 2 storage lockers, 2 access doors - front + rear + the convenience of being close to your to parking stall. Appliances are newer + the bathroom nicely updated. Kitchen is functional and efficient. Living room is comfortable +well designed. Strata fee includes hot water + heat + the usuals, hydro approx. \$35/mo. Building is well run by Ardent Properties + offers a low maintenance lifestyle. Measurements are approx. and need to be verified if important.