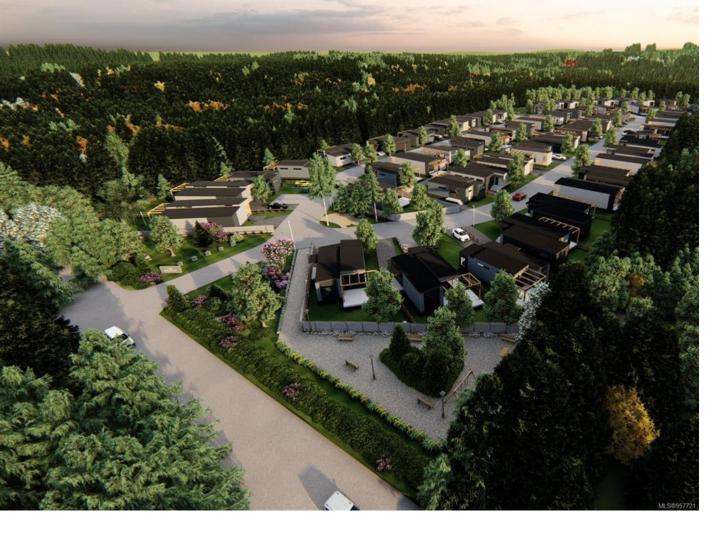

## 2100 Perkins Rd 1 Campbell River BC

\$195.000

Discover your ideal lot at Sitka Landing today! We are thrilled to offer a selection of freehold/strata bare lots across 2 phases, providing you with the opportunity to claim your piece of this serene community. With Phase 1 currently serviced and Phase 2 available for pre sales, you have the freedom to choose the location that suits your lifestyle best. Each lot is fully serviced with essential utilities including water, power, and more, ensuring convenience and comfort. Lot sizes range from 3300 to 5500 square feet, offering ample space to build your dream home. Partner with reputable modular home builders such as Supermod to bring your vision to life. With the flexibility to build within three years, you can embark on the journey to homeownership with confidence. Don't miss out on this incredible opportunity. Contact us today hello@sitkalanding.com to secure your favorite lot and begin your journey towards exceptional living.