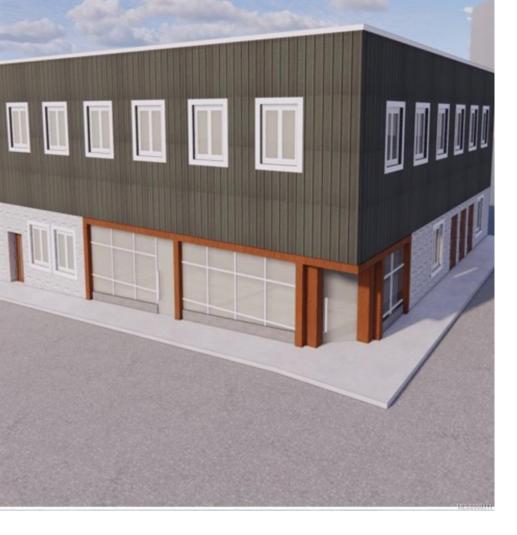

## 3110 2nd Ave 1 Port Alberni BC

\$500

Located in the heart of vibrant Uptown Port Alberni, this versatile ground floor, approximately 450 sq ft corner commercial space offers an incredible opportunity to be part of a growing community surrounded by eclectic shops, charming bakeries, fantastic restaurants, and a local craft brewery. Zoned C7 Core Business, this property is ideal for a wide range of businesses looking to take advantage of foot traffic and a burgeoning neighborhood. This is a great space for your new endeavor with close proximity to Harbour Quay, Tyee Landing and the new Quay to Quay pathway. All measurements are approximate and must be verified if important.