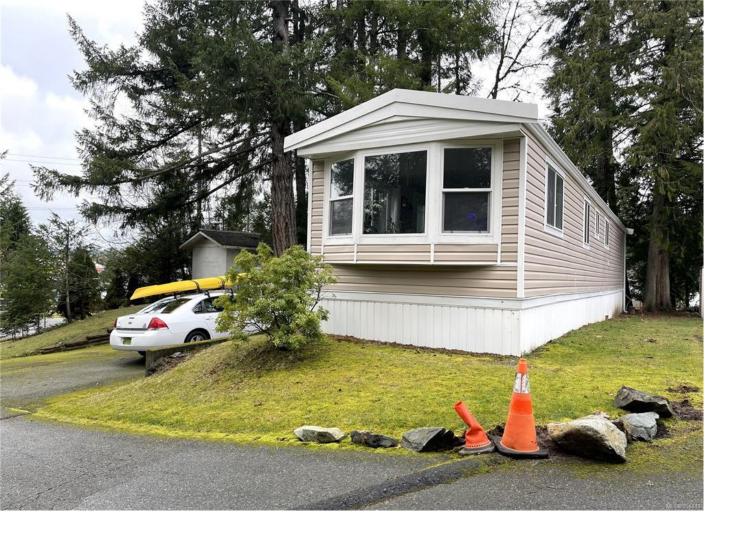

## 3258 Alberni Hwy 1 Port Alberni BC

\$159,900

Beautifully updated manufactured home in a quiet, 55+ community. This 2 bedroom home sits on a spacious, private pad. Enter to a bright, open floor plan with new laminate flooring throughout and featuring living room with bay window and treed views across the street, and eat in kitchen with new cabinetry. The primary bedroom with large closet, 2nd bedroom, laundry nook and 3pc bath round out the home. Bring your ideas to the generous yard with plenty of shade for summer days and room to garden and play. With new metal roof, new propane furnace, new windows, and hot water tank, this lovely home is a must see! All measurements are approximate and must be verified if important.