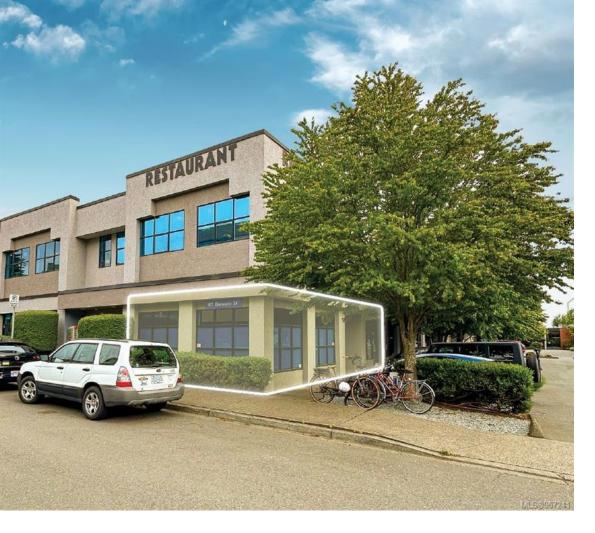

## 415 Dunedin St 1 Victoria BC

\$3,200

The opportunity to lease a recently renovated ground floor office unit for lease located near the Selkirk waterway. The unit is approximately 900 square feet of open concept office, with one small storage room, a kitchenette and 1 accessible washroom (opportunity to add an additional washroom). The S-8 service district zoning allows for a wide range of uses, including but not limited to office, professional services, bakeries, wholesale and retail sales. The unit is available furnished (as seen in photos) or empty. Additional parking stalls are available for \$150 per month.