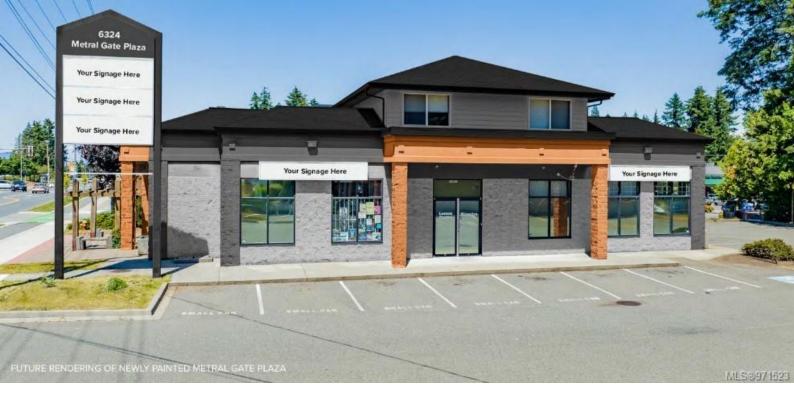

## 6324 metral Dr 1 Nanaimo BC

\$28

This property is situated on Metral Drive in a prime Nanaimo retail corridor. The space can be divided into two separate spaces consisting of a front unit (1) 1,833 SF and a back unit (2) consisting of 1,961 SF. The space can also be continuous as a full retail floorplate of 3,794 SF. Additionally, there is 1,100 SF of basement space for lease as well that is available exclusively to one of the main floor tenants at a discounted rate.