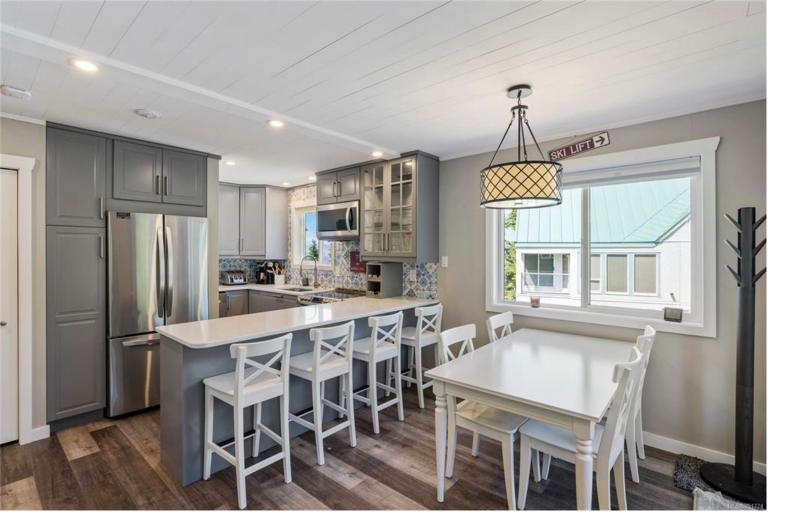

## 736 Albert Edward PI 1 Courtenay BC \$549,900

Ski in / Ski out of this contemporary town home in the heart of the Alpine Village at Mt Washington - a yearround playground for outdoor enthusiasts! From hiking & biking to skiing & snowboarding, there is always an adventure waiting just outside your doorstep. This updated unit boasts a spacious 3 level floor plan that maximizes every nook & cranny to store all your gear. There are two entrances to provide separation of living space from all your toys. The top level is ideal for entertaining with a modern kitchen, s/s appliances, quartz counters w plenty of bar seating to complement the spacious living room. There is even a hot tub on the deck to relax & recover after an active day on the slopes. The 2nd floor offers 3 bedrooms, including a spacious primary bedroom with its own private deck space. A well organized laundry area and a 3 pc bathroom makes this floor the hub of daily living. The immaculate mudroom keeps the clutter to a minimum along with a wax rom and a rec den space.