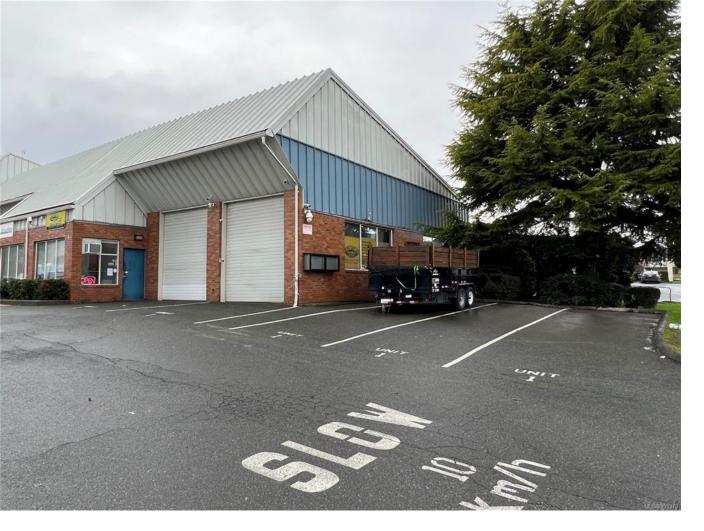

## 755 Vanalman Ave 1 Saanich BC

The opportunity to lease an industrial unit located at 755 Vanalman Avenue near Commerce Circle in Saanich. Unit 1 is 3,260 SF, including mezzanine space. M - 3 Industrial Park Zoning allows for various uses, including warehousing, office, sales, equipment repairs and rentals. Situated in the geographical center of Greater Victoria, the location allows for excellent vehicular access to Hwy 17 Southbound to Downtown Victoria and Northbound to the Victoria International Airport and Swartz Bay Terminal. Unit 19 is available as well.