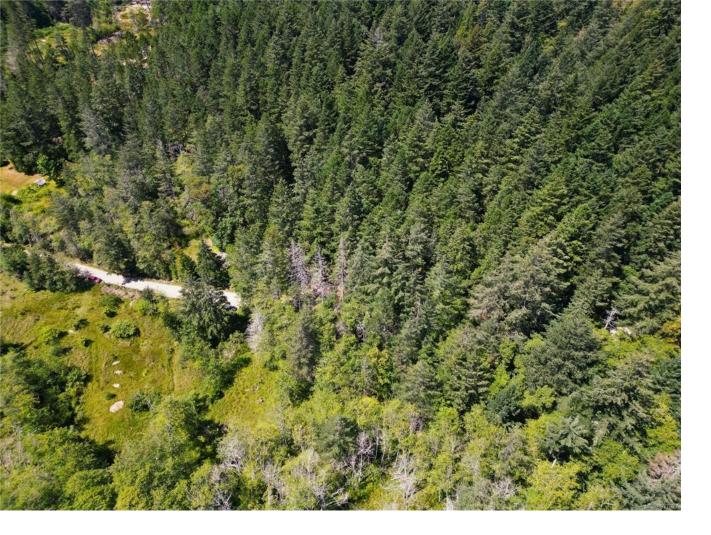

## 1 Lennie Rd Lasqueti Island BC

\$395.000

Become a steward of the land with this unique opportunity to live on a beautiful 38 acre property. Ten acres are partially cleared and ready to build on, with fertile soil providing amazing farming and homesteading opportunities, as well as a stand of huge Douglas-fir trees resting on a gentle slope. The other 28 acres are in a Conservation Covenant to remain as mature forest and wetland for generations to come. This is so much more than a place to build a house. This is calling to a particular person or group of people that wish to tread gently and care for their surroundings. Lasqueti Island is a close-knit community with resilient and resourceful people on a remote island and yet an hour by ferry to Vancouver Island. Zoning allows for 3 primary dwellings and 3 smaller cabins.