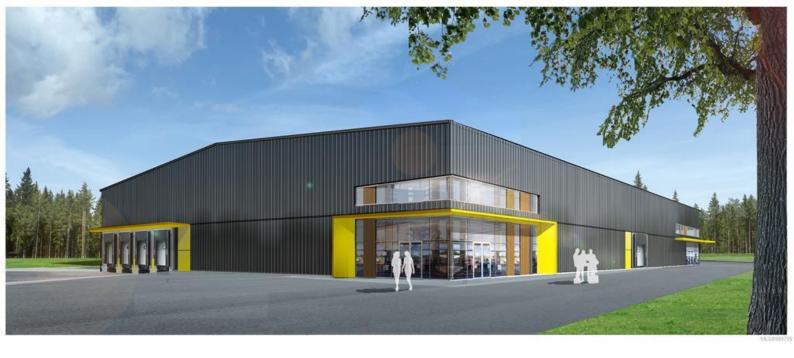

## 1800 Trowsse Rd 1-Lot 70 Malahat BC

\$18

Opportunity to pre-lease a +/- 25,000 - 40,000 SQFT pre-engineered steel warehouse unit with Highway (TC-1) access in Mill Bay, BC. Strategically positioned along the Malahat Drive corridor, the Malahat Business Park (MBP) offers unparalleled accessibility and connectivity between the Capital Regional District and the rest of Vancouver Island. This prime location provides exceptional visibility and logistical advantages, making it an ideal destination for industrial, commercial, and distribution-focused businesses seeking a strategic foothold in the region. Offering consists of +/-24,000 - 40,000 SQFT warehouse, +/- 2,000 SQFT office, Four (4) x Dock Level loading, One (1) x Grade Level loading bay, and 43 - 73 parking stalls. Opportunity to combine two units to create +/- 40,000 SQFT warehouse. Estimated completion and occupancy - 2026.