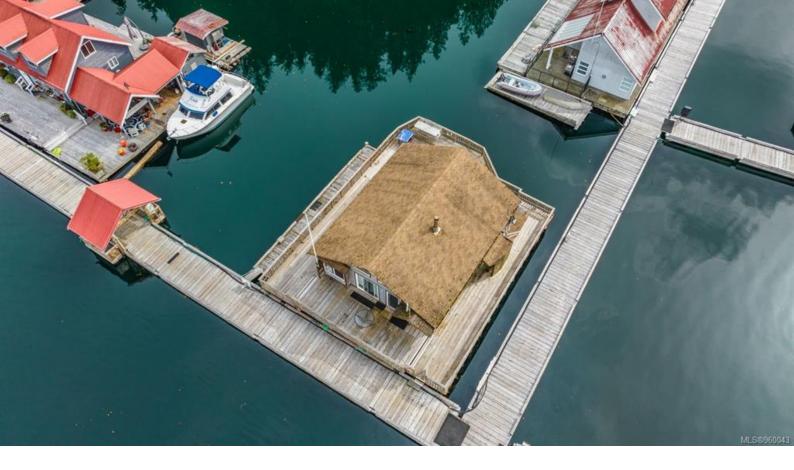

## #1 Main See Remarks BC

\$299,000

Discover waterfront bliss in Sullivan Bay! This charming 2-bed, 1-bath float home, built in 2012, offers tranquility in a coveted BC locale. Enjoy panoramic bay, mountain views, and abundant wildlife. Inside, vaulted ceilings create a spacious atmosphere, while a well-appointed kitchen awaits. Cozy up by the fireplace or savor the sunrise on the deck. Both bedrooms offer comfortable retreats with picturesque views, and the bathroom is tastefully designed for your convenience. Imagine waking up to the gentle sway of the tides and falling asleep to the soothing sounds of the bay. Outside, a private deck invites al fresco dining, sunbathing, or water access for kayaking and boating. This float home provides direct access to the water, making it perfect for kayaking, paddleboarding, or even mooring your boat right at your doorstep. Whether you're seeking a year-round residence or a tranquil vacation getaway, this Sullivan Bay float home offers an unparalleled opportunity!