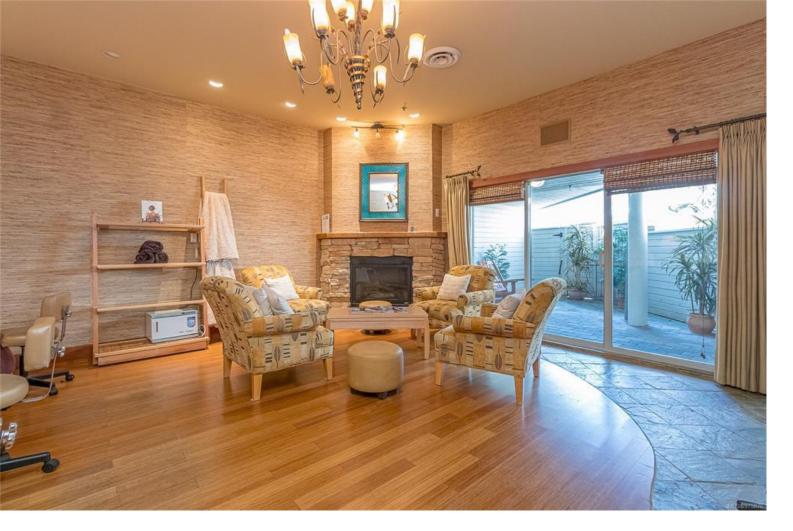

## 1600 Stroulger Rd 1-S Nanoose Bay BC

This could be your ultimate spa or wellness clinic space at Pacific Shores Resort. This 4,900 square foot facility offers a serene and luxurious environment for you and your clients. The space includes 10 to 11 private treatment rooms, each with fireplaces, showers, and even a two-person granite soaker tub. The entire space is beautifully designed with tiled/hardwood floors and custom millwork. Located on a picturesque beach-side property, the resort features lush gardens, scenic trails, swimming pools, hot tubs, and an onsite restaurant with breathtaking ocean views. Guests can also enjoy a variety of lawn games and a 10-court pickleball facility. Your clients will have full access to all these amenities on the day of their visit. Plus, they can take advantage of seasonal activities like stand-up paddle boarding, kayaking, and cruiser biking, as well as an indoor games room. This is a fantastic opportunity to operate in a first-class space. Don't miss out! Book your showing today!