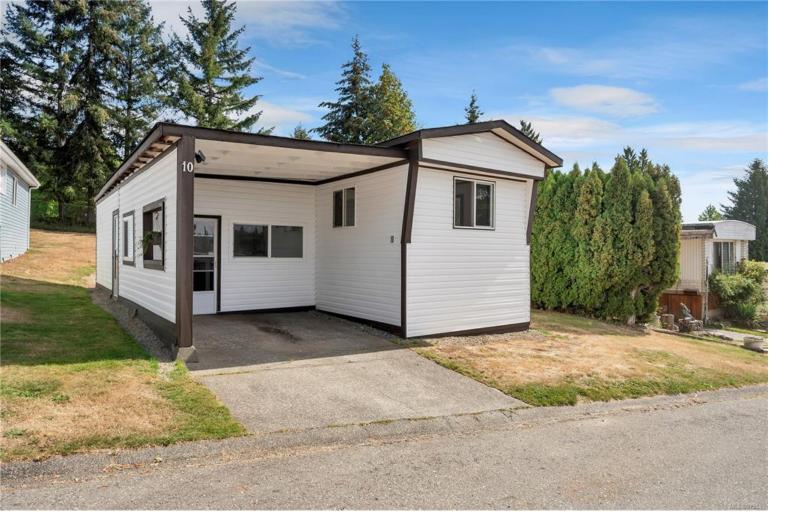

## 1160 Shellbourne Blvd 10 Campbell River BC \$214,900

This home has room to spare with over 1100 sq ft, 2 bedrooms and a den, 2 full bathrooms, great suite potential for extended family or friends with a completely separate entrance and bonus kitchenette. Valuable updates throughout like a new roof and siding as well as many new windows. Set on a great lot with a big back yard, nice covered parking, and loads of storage. Move in ready with quick possession. This well managed park welcomes people of all ages and one furry friend under 15" at the shoulder. Call your Realtor to view this great place today.