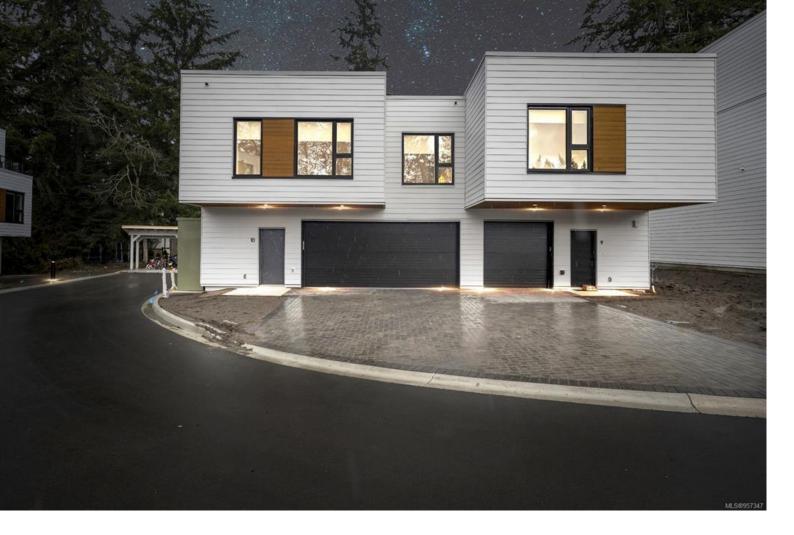

## 2330 Sooke Rd 10 Colwood BC

\$899,900

BRAND NEW townhomes are located just 15 minutes to downtown Victoria in Colwood .Centrally located with all amenities and attractions within 5 min. There are only 16 homes featuring many different floorplans and features designed by the renowned firm of Low Hammond Rowe. Unit 10 is an end unit and the only duplex in this fine development. With almost 2500 sq ft living space, 3 beds , 3bath large double car garage makes this one special!. Only 2 stories in this end unit & large separate laundry room .Pets allowed no rental restrictions a bonus. Gas fireplace, heat pump, blind package, quartz countertops ,high end appliances .Developers kept a large portion of the land for greenspace with old growth trees making this a unique place to call home.Developers WILL CONSIDER PARTIAL FINANCING AT LOW RATE! CAll today.GST Included