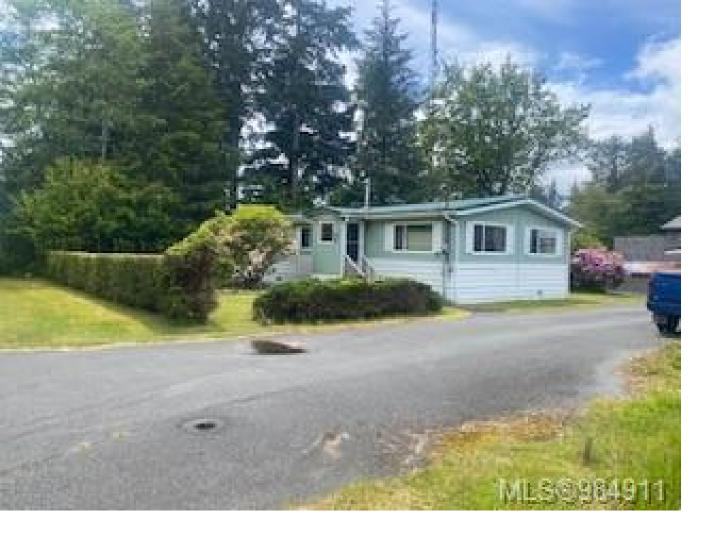

## 10 2nd St Sointula BC

\$319.000

A well kept, 24'x44' modular home on a lovely level lot just 1 minute from the beach. There is a definite retro vibe to some of the decor, adding to the charm! This 2 bedroom (plus den could be used as a bedroom) 2 bathroom home is move in ready. The galley type kitchen is in a great location between the dining area and living room. The wood stove is located facing the living room and near the front entrance. Low maintenance yard, metal roof, detached double garage/workshop and walking distance to all amenities. A must see to appreciate the care that this property has received over the years.