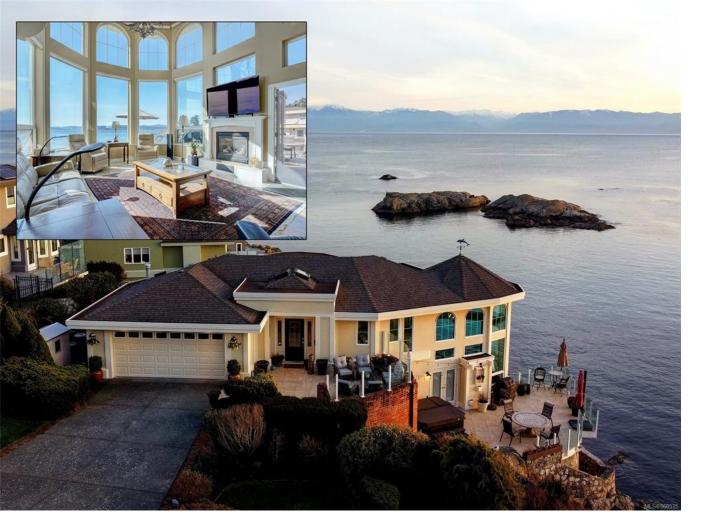

## 300 Plaskett Pl 10 Esquimalt BC \$3,498,800

Oceanfront Home! Custom built in 2000 and located on one of Victoria's only waterfront cul-de-sacs. This residence boasts high ceilings with spectacular ocean views. The generous sized primary BR offers an elegant 5 piece ensuite. Across the hall there is another 2nd BR with a full ensuite. Walk down the elegant winding staircase or take the elevator to your main and lower living areas. Entertain in your grand LR with 15' high ceilings, gas FP and beautiful 36" marble tile floors throughout. The chef's kitchen boasts top-of-the-line appliances & granite countertops leading to a private patio perched right on the waters of the pacific! There are wrap-around windows showcasing your ocean and waterfront living. Fully furnished lower-level with self-contained nanny suite. Enjoy relaxing or a hot tub as you entertain on one of your sundrenched patios. Whale watch as you view the snow capped Olympic mountains or the twinkling light of the cruise ships at night in your back yard. Call now