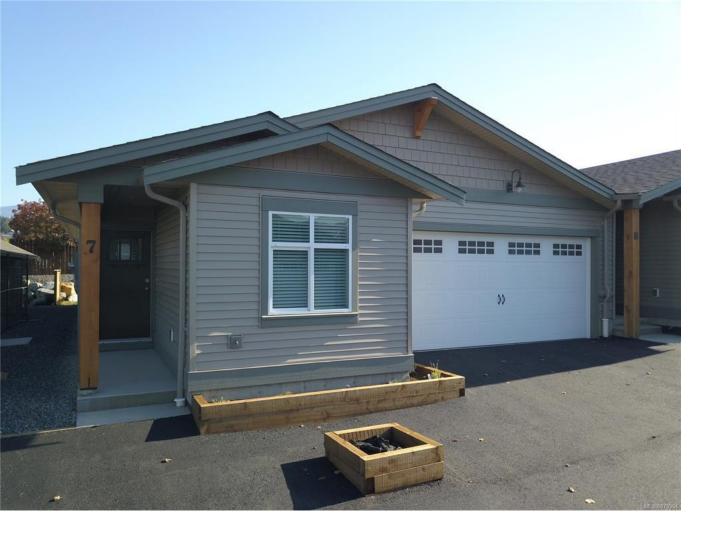

## 3774 12th Ave 10 Port Alberni BC

\$525,000

NEW TERRACE LANE PATIO homes! We're proud to introduce these brand new patio homes in Phase 2. Each patio home features an open concept design with two bedrooms, two full bathrooms and two car garage. Features include large spacious kitchen with an island, walk-in closet in the master suites and a private covered patio off the living room. Terrace Lane is now a 12 patio home development located near shops, restaurants, hiking trails and only minutes to the hospital.