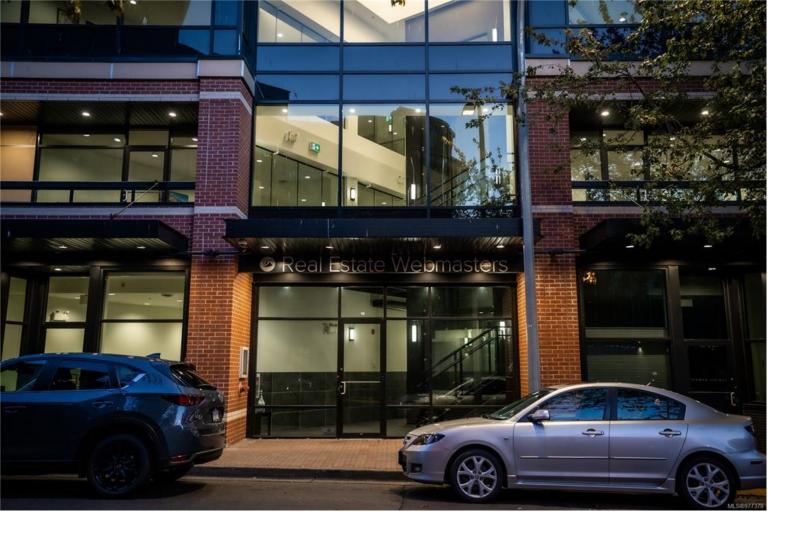

## 10 Church St Nanaimo BC

\$4,500,000

Step into a world of opportunity with this nearly new commercial building, custom-built in 2017 and strategically positioned in the vibrant heart of downtown Nanaimo. Spanning 7,564 sq ft, this three-story gem offers breathtaking views of the city, mountains, and ocean, enhanced by state-of-the-art design and modern aesthetics. Fully leased by prestigious Hullo Ferry tenants, this property secures a stable and lucrative investment opportunity from day one. It stands as a landmark in commerce, distinguished by its exceptional location and striking architectural elegance. Ideal for expanding your portfolio or as a flagship investment, this building is a beacon of luxury, functionality, and profitability in Nanaimo's bustling core. Don't miss out on this rare find--a unique blend of style and strategic investment potential.