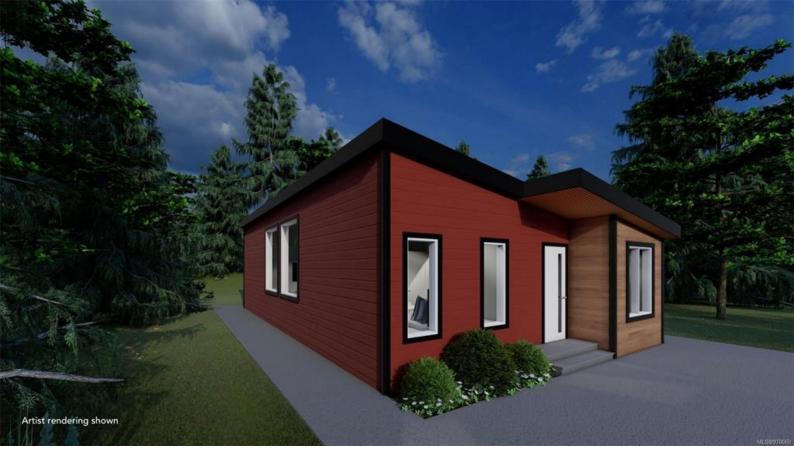

## 3499 Henry Rd 100 Chemainus BC

\$459,900

Dreaming of living on Vancouver Island? Stylish, Affordable & Financeable "Morgan Maples" is a modern countryside modular community offering an easy lifestyle. The "Morgan" is a 980SF model boasting 2 bdrms, Den, Quartz Counters, Island Convection Oven,Ensuite with a double vanity plus a full bath for guests. There are 6 model homes on site available to purchase today! Pre-order is also an option, (3) striking floor plans to choose from. Appliance package, vaulted ceiling in the living area, laminate flooring & blinds are included in the base price! Upgrades, pad choices & colour schemes are also available for Buyer placed orders. Located in the Cowichan Valley (Chemainus) the Morgan Maples community is nestled between Victoria and Nanaimo where you're close to a hospital, airport, beaches, golf, local shopping, wineries & more. Make Morgan Maples your home or home away from home! A versatile option for a family, island vac/cottage, downsizing or a snowbird! Price is plus GST.